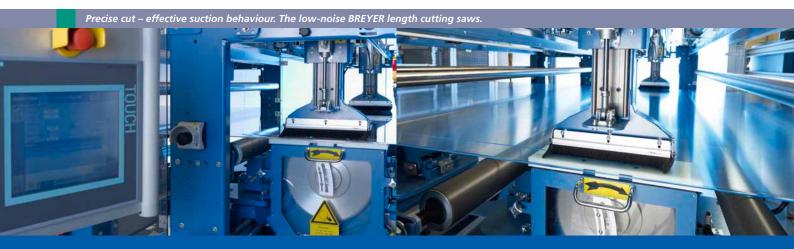

### A clean job right from the start

The entire saw housing is aerodynamically optimized and comprises an efficient suction mechanism for removing the saw fines to the top and bottom. This avoids any markings caused by the shavings when the sheets are stacked.

#### We are setting new standards in noise reduction

The new generation of our edge trimming saw works on an extremely low noise level.