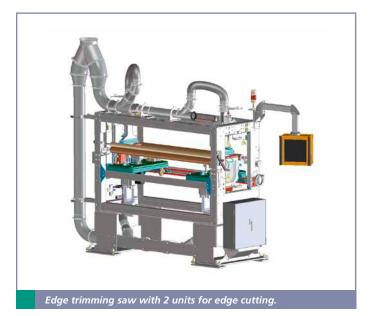

For all who want more than just a good cut.

BREYER edge trimming saw – the perfect solution for a precise edge cut or individual multiple-web cutting.

# **Technical execution**

- With 2 saw units for edge cutting
- Cutting width up to 3000 mm
- Sheet thicknesses up to 25 mm
- Saw blade diameter 315 mm
- Motoric/pneumatic saw blade lifting
- Sawing unit horizontally and vertically adjustable
- Cutting depth adjustable via display
- Soft dipping of saw blade
- Stepless speed regulation
- Operation via touch panel