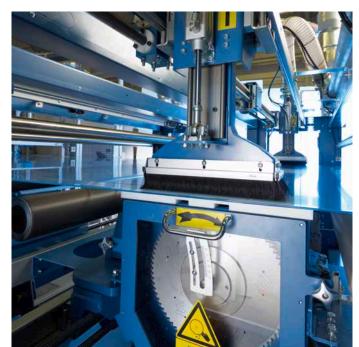

gh quality shoulder of the cut
- Extreme noise reduction
- Rapid and automatic format adjustment
- Fast exchange of saw blade
- Precise and rectangular cut
- Efficient saw dust extraction above and below the sheet
- European safety standard regulation

### **OPTIONS**

- Automatic format adjustment
- Language selection via touch panel
- With 3 or 4 saw units for sheet separation
- Set of spare parts with different saw blades

# **Technical execution**

- With 2 saw units for edge cutting
- Cutting width up to 3000 mm
- Sheet thicknesses up to 25 mm
- Saw blade diameter 315 mm
- Motoric/pneumatic saw blade lifting
- Sawing unit horizontally and vertically adjustable
- Cutting depth adjustable via display
- Soft dipping of saw blade
- Stepless speed regulation
- Operation via touch panel





Easy accessibility for a safe change of the saw blades.

# BREYER



BREYER GmbH Maschinenfabrik Bohlinger Straße 27 D-78224 Singen Tel. +49 (0) 77 31 920-0

Fax +49 (0) 77 31 920-190

www.breyer-extr.com

### Interested? Don't hesitate to contact us!



Joachim Schwarz
T +49 (0)7731 / 920-441
F +49 (0) 7731 920-410
joachim.schwarz@breyer-extr.com



Franz Stöckle
T +49 (0)7731 920-176
F +49 (0) 7731 920-410
franz.stoeckle@breyer-extr.com