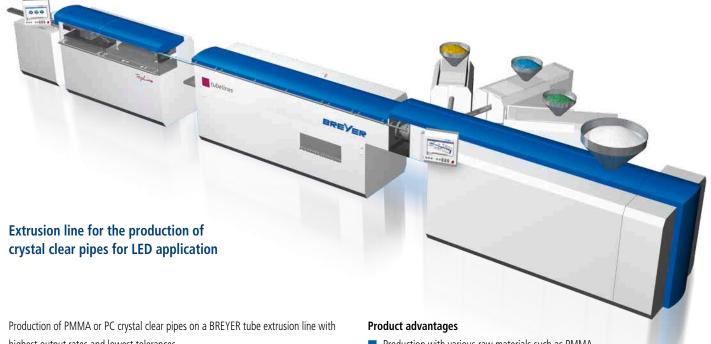

BREYER offers extrusion lines for the production of pipes made out of PMMA/PC for LED application. Also available as a BREYER Services upgrade for your existing tube extrusion line.

The line technology in principle corresponds with the line technology of extrusion lines for the production of tube sleeves with high output rates and high transparency.

highest output rates and lowest tolerances.

## Advantages

- Highest transparency
- Pipe diameter and wall thicknesses variable
- High grade of automisation and easiest operation
- Reduced energy consumption and noise level

- Production with various raw materials such as PMMA (acrylic glass), PC (polycarbonate) enabling UV protection
- Flexible, unbreakable pipes
- UV-resistant
- Highest possible light transmission, therefore clear pipes can be used instead of glass pipes
- Diversified applications in the LED lighting segment and for solar technology